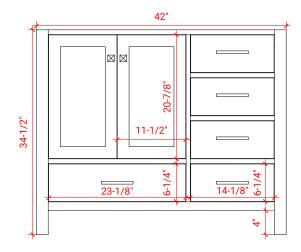

## **PLAN VIEW**

## **BASE CABINET DIMENSIONS**

42" W x 21.5" D x 34.5" H

## **OVERALL DIMENSIONS**

43" W x 22" D x 0.75" H