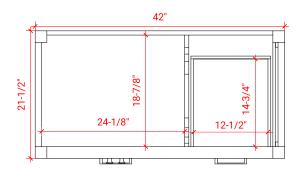

## A043S-L



## **BASE CABINET DIMENSIONS**

42" W x 21.5" D x 34.5" H

## **FEATURES**

- Solid wood frame & plywood panels
- Dovetail drawers and joints
- Soft closing doors & drawers

## HARDWARE FINISHES



## **AVAILABLE COLORS**



#### **FRONT VIEW**



#### SIDE VIEW

21-1/2"



## **PLAN VIEW**





## **OVERALL DIMENSIONS**

43" W x 22" D x 0.75" H

# **COUNTERTOP OPTIONS**



Carrara Marble CW2-043S-L-REC-CT

## **FEATURES**

- Solid countertop with mitered edges & seams
- Undermount white rectangular sink
- Pre-drilled for 8" widespread faucet

#### **INCLUDED**

- Countertop
- Matching Backsplash
- Rectangle Sink

#### **COUNTERTOP PLAN VIEW**



#### **EDGE SIDE VIEW**



## THREE DIMENSIONAL COUNTERTOP VIEW