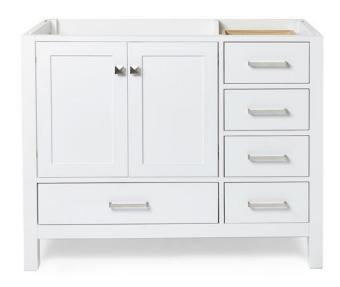

## A043S-L



## **BASE CABINET DIMENSIONS**

42" W x 21.5" D x 34.5" H

## **FEATURES**

- Solid wood frame & plywood panels
- Dovetail drawers and joints
- Soft closing doors & drawers

## HARDWARE FINISHES



## **AVAILABLE COLORS**



#### **FRONT VIEW**



#### SIDE VIEW

21-1/2"



## **PLAN VIEW**





## **OVERALL DIMENSIONS**

43" W x 22" D x 0.75" H

# **COUNTERTOP OPTIONS**



Carrara Marble CW2-043S-L-REC-CT

## **FEATURES**

- Solid countertop with mitered edges & seams
- Undermount white rectangular sink
- Pre-drilled for 8" widespread faucet

#### **INCLUDED**

- Countertop
- Matching Backsplash
- Rectangle Sink

#### **COUNTERTOP PLAN VIEW**



#### **EDGE SIDE VIEW**



## THREE DIMENSIONAL COUNTERTOP VIEW