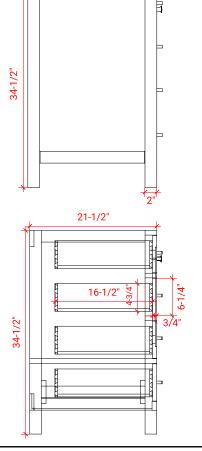

## **BASE CABINET DIMENSIONS**

42" W x 21.5" D x 34.5" H

#### **FRONT VIEW**

#### SIDE VIEW

21-1/2"