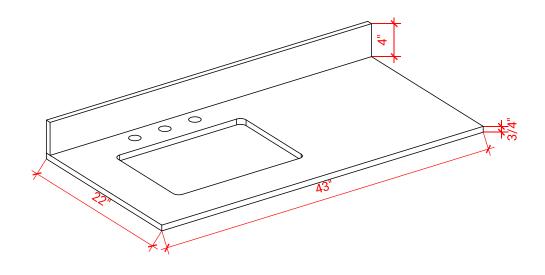

## **OVERALL DIMENSIONS**

43" W x 22" D x 0.75" H

#### **COUNTERTOP PLAN VIEW**

## THREE DIMENSIONAL COUNTERTOP VIEW