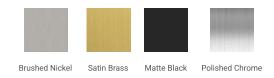

## A043S-L



## **BASE CABINET DIMENSIONS**

42" W x 21.5" D x 34.5" H

## **FEATURES**

- Solid wood frame & plywood panels
- Dovetail drawers and joints
- Soft closing doors & drawers

## HARDWARE FINISHES



## **AVAILABLE COLORS**



#### **FRONT VIEW**



#### SIDE VIEW

21-1/2"



## **PLAN VIEW**





## **OVERALL DIMENSIONS**

43" W x 22" D x 0.75" H

# **COUNTERTOP OPTIONS**



Carrara Marble CW2-043S-L-REC-CT

## **FEATURES**

- Solid countertop with mitered edges & seams
- Undermount white rectangular sink
- Pre-drilled for 8" widespread faucet

#### **INCLUDED**

- Countertop
- Matching Backsplash
- Rectangle Sink

#### **COUNTERTOP PLAN VIEW**



#### **EDGE SIDE VIEW**



## THREE DIMENSIONAL COUNTERTOP VIEW