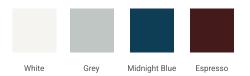

## A043S-L



## **BASE CABINET DIMENSIONS**

42" W x 21.5" D x 34.5" H

## **FEATURES**

- Solid wood frame & plywood panels
- Dovetail drawers and joints
- Soft closing doors & drawers

## HARDWARE FINISHES



## **AVAILABLE COLORS**



#### **FRONT VIEW**



#### SIDE VIEW

21-1/2"



## **PLAN VIEW**





## **OVERALL DIMENSIONS**

43" W x 22" D x 0.75" H

# **COUNTERTOP OPTIONS**



Carrara Marble CW2-043S-L-REC-CT

## **FEATURES**

- Solid countertop with mitered edges & seams
- Undermount white rectangular sink
- Pre-drilled for 8" widespread faucet

#### **INCLUDED**

- Countertop
- Matching Backsplash
- Rectangle Sink

#### **COUNTERTOP PLAN VIEW**



#### **EDGE SIDE VIEW**



## THREE DIMENSIONAL COUNTERTOP VIEW