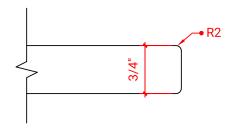

## A043S-L



## **BASE CABINET DIMENSIONS**

42" W x 21.5" D x 34.5" H

## **FEATURES**

- Solid wood frame & plywood panels
- Dovetail drawers and joints
- Soft closing doors & drawers

## HARDWARE FINISHES



## **AVAILABLE COLORS**



#### **FRONT VIEW**



#### SIDE VIEW

21-1/2"



## **PLAN VIEW**





## **OVERALL DIMENSIONS**

43" W x 22" D x 0.75" H

# **COUNTERTOP OPTIONS**



Carrara Marble CW2-043S-L-REC-CT

## **FEATURES**

- Solid countertop with mitered edges & seams
- Undermount white rectangular sink
- Pre-drilled for 8" widespread faucet

#### **INCLUDED**

- Countertop
- Matching Backsplash
- Rectangle Sink

#### **COUNTERTOP PLAN VIEW**



#### **EDGE SIDE VIEW**



## THREE DIMENSIONAL COUNTERTOP VIEW