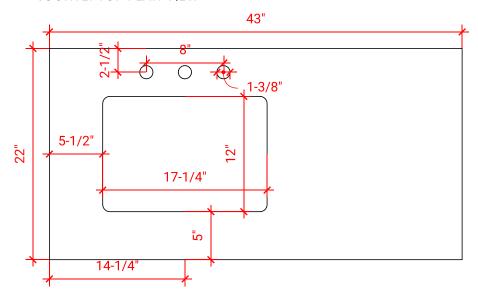

## **OVERALL DIMENSIONS**

43" W x 22" D x 0.75" H

#### **COUNTERTOP PLAN VIEW**