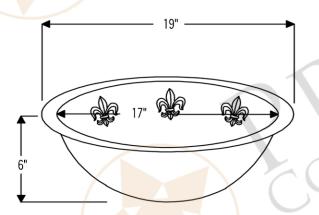

### SINK DETAILS (Model# LO19RFLDB)

- \* Oval Fleur De Lis Self Rimming Hammered Copper Sink
- \* Color: Oil Rubbed Bronze
- \* Outer Dimension: 19" x 14" x 6"
- \* Inner Dimension: 17" x 12" x 6"
- \* Drain Opening: 1.5" Non-Overflow
- \* Material Gauge: (17 Gauge or .0450")
- \* CODE / STANDARD COMPLIANCE: IAPMO / cUPC LISTED