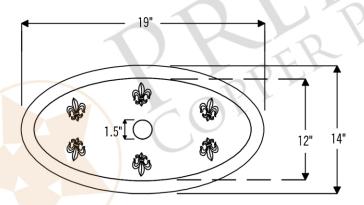

### SINK DETAILS (Model# LO19RFLDB)

- \* Oval Fleur De Lis Self Rimming Hammered Copper Sink
- \* Color: Oil Rubbed Bronze
- \* Outer Dimension: 19" x 14" x 6"
- \* Inner Dimension: 17" x 12" x 6"
- \* Drain Opening: 1.5" Non-Overflow
- \* Material Gauge: (17 Gauge or .0450")
- \* CODE / STANDARD COMPLIANCE: IAPMO / cUPC LISTED