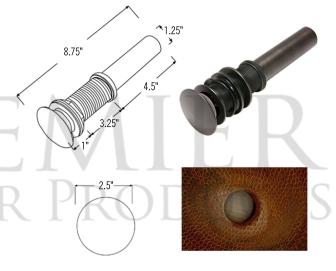

## **DRAIN DETAILS (Model# D-2080RB)**

- \* 1.5" Non-Overflow Pop-up Bathroom Sink Drain
- \* Design: Push Pop Top
- \* Upper Flange Dimension: 2"
- \* Material: Solid Brass