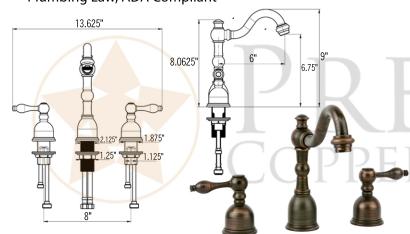

## **FAUCET DETAILS (Model# B-WS010RB)**

- \* Solid Brass Widespread Bathroom Faucet
- \* Overall Height: 9" / Overall Width: 13.625"
- \* Spout Reach: 6"
- \* Valve Type: Drip Free Ceramic Disc
- \* ASME A112.18.1/CSA B125.1, NSF/ANSI 61, California Lead Plumbing Law, ADA Compliant