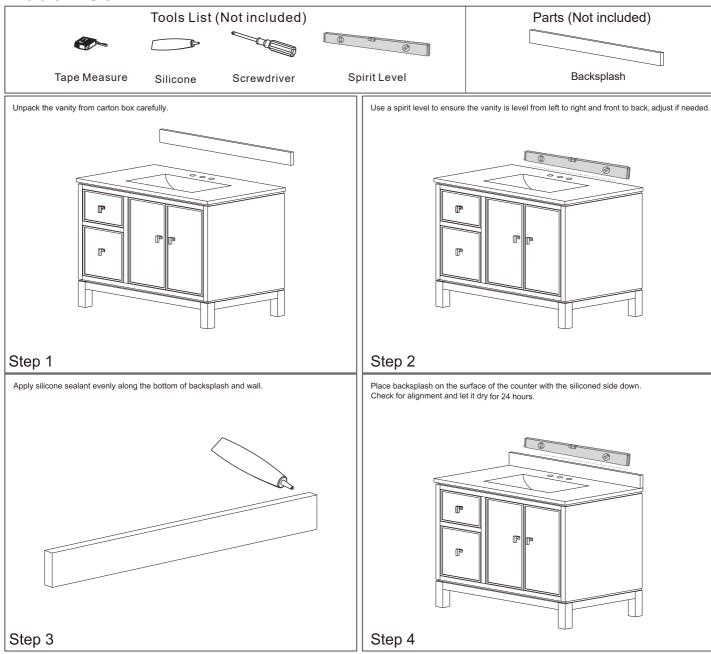

NOTE: SINK STYLE, SHAPE, FAUCET HOLES, CUTOUT ON TOP, VANITY MAY VARY FROM THE PICTURE ABOVE. INSTRUCTIONAL PURPOSE ONLY.