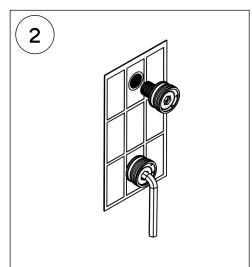

Insert the adjustable brass connectors and tighten until they are flush with the finished wall.

Assemble the fixture by inserting the upper part into the lower part. Align the indicator on the back of the fixture and tighten the set screw.