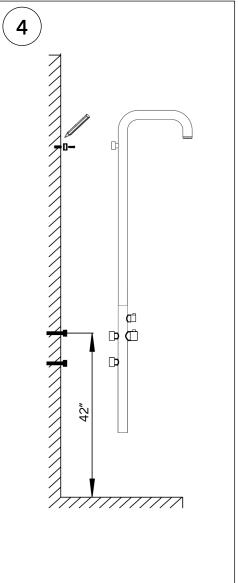

Hold the assembled fixture in place and mark the position of the upper bracket. Then, install the upper bracket.