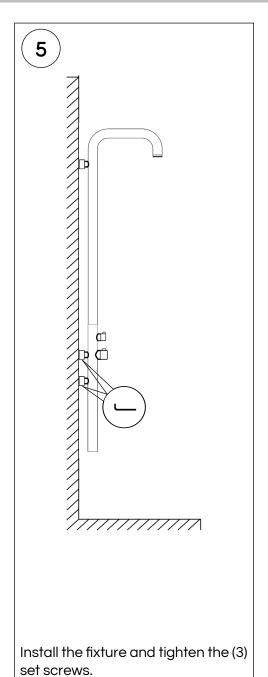

Insert the adjustable brass connectors and tighten until they are flush with the finished wall.

Assemble the fixture by inserting the upper part into the lower part. Align the indicator on the back of the fixture and tighten the set screw.

Hold the assembled fixture in place and mark the position of the upper bracket. Then, install the upper bracket.