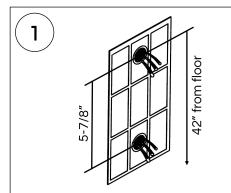

## Installation Instructions

Install 1/2" hot & cold supplies at 42" height from the finished floor and 5-7/8" apart on center. Use the included NPT to G thread adapters and make sure the end of the adapter does not protrude from the finished wall.