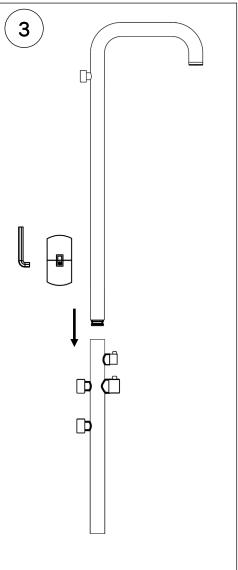

Insert the adjustable brass connectors and tighten until they are flush with the finished wall.

Assemble the fixture by inserting the upper part into the lower part. Align the indicator on the back of the fixture and tighten the set screw.

Hold the assembled fixture in place and mark the position of the upper bracket. Then, install the upper bracket.