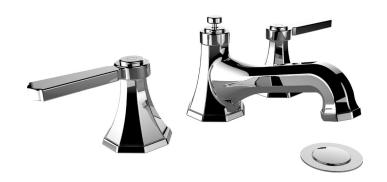

# SPEAKMAN® SB-1621-E-PC

## Opera® Widespread Faucet

### **FEATURES:**

- Lead-free brass construction
- Two lever handles
- 1.2 gpm flow rate
- 1/4 turn ceramic cartridges
- Includes pop-up drain assembly