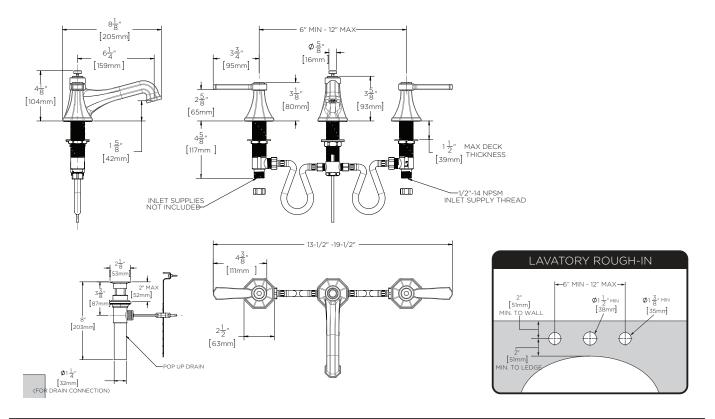

# DIMENSIONS: NOTE: 1. All dimensions are in inches (millimeters) unless otherwise specified and are subject to change without notice.

Architect/Engineer Approval Space:

SPEAKMAN 400 ANCHOR MILL ROAD NEW CASTLE, DE 19720