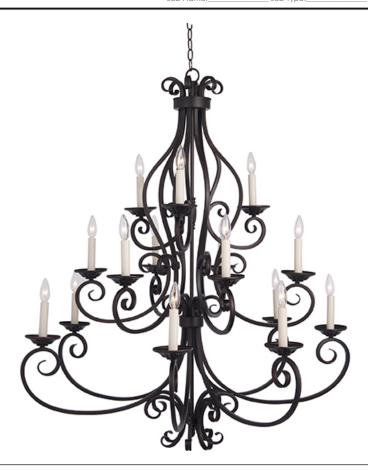

### PRODUCT DESCRIPTION

This decorative classic in Oil Rubbed Bronze finish is both dramatic and subtle, with or without shades.

## **FINISHES OPTION**

Oil Rubbed Bronze