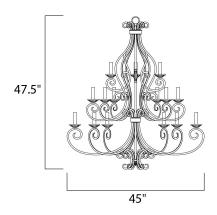

# **MEASUREMENTS**

DIMENSION : 45" L x 45" W x 47.5" H CANOPY : 5.12" W x 1" H x 5.12" L

HANGING WEIGHT : 28.92 lb