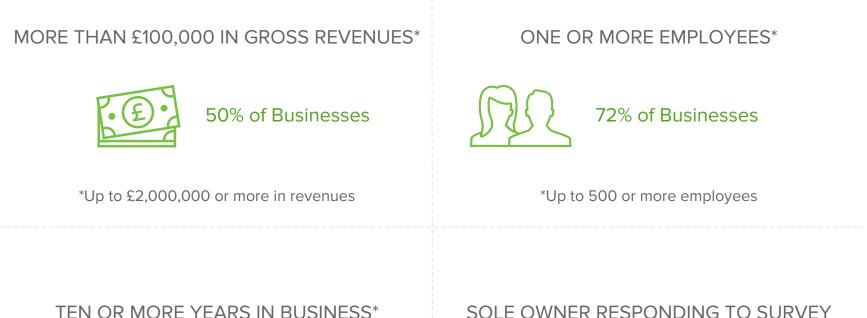

#### **Description of Businesses**

Charts below show the percentage of surveyed businesses on Houzz UK with the specific characteristics in 2017.

47% of Businesses

\*Up to 30 or more years in existence

houzz