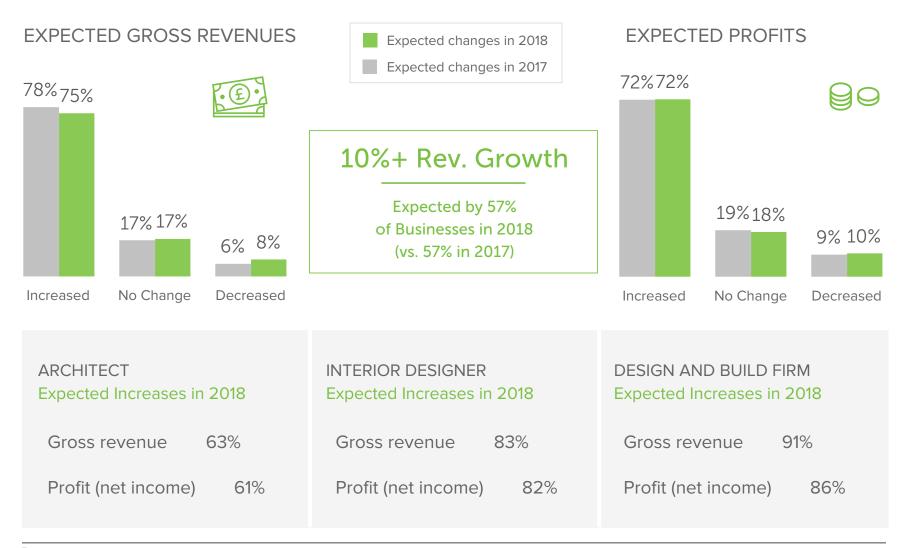

# Expected Revenues & Profits in 2018

Charts below show the percentage of surveyed businesses on Houzz UK reporting expectations for 2018 (vs. 2017).

#### CONTINUED GROSS REVENUE GROWTH EXPECTED IN 2018

The majority of businesses are optimistic about continued gross revenue growth (75 percent). Design and build firms and interior designers are most bullish in their expectations for increased gross revenue in 2018 (91 percent and 83 percent, respectively), followed by architects (63 percent). To support that growth, firms plan to invest in more marketing (61 percent) and bring in larger budget projects (54 percent).