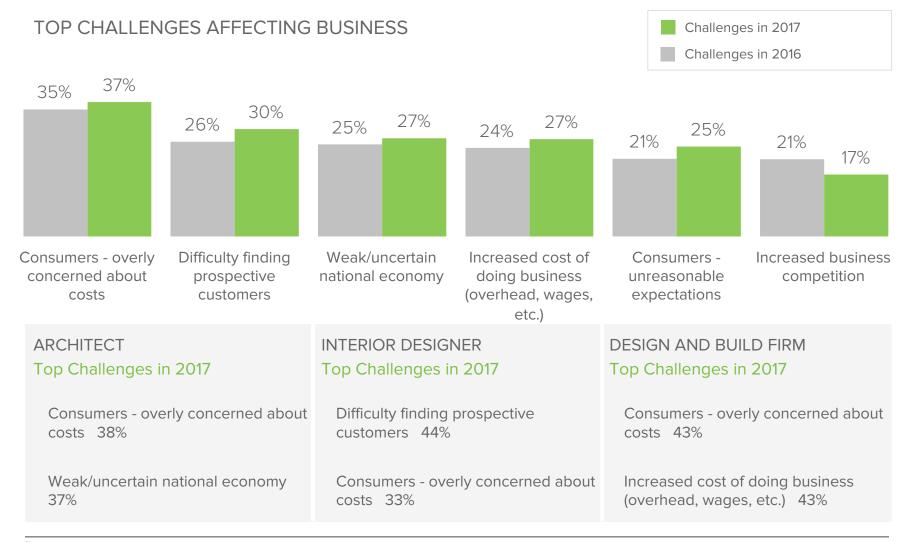

# Top Business Challenges in 2017

Charts below show the percentage of surveyed businesses on Houzz UK reporting challenges in 2017 (vs 2016).

#### INCREASE IN REVENUES IS NOT WITHOUT CHALLENGES

Over a quarter of businesses reported they had difficulty in finding prospective customers in 2017 (30 percent), along with a surge in the cost of doing business and concerns over a weak national economy (27 percent each). While managing customer concern over cost continues to be a challenge (37 percent), the report shows a two percent point increase from the previous year (35 percent). Additional costs of doing business were felt most significantly by design and build firms (43 percent), whereas architects were most concerned about a weak national economy (37 percent).