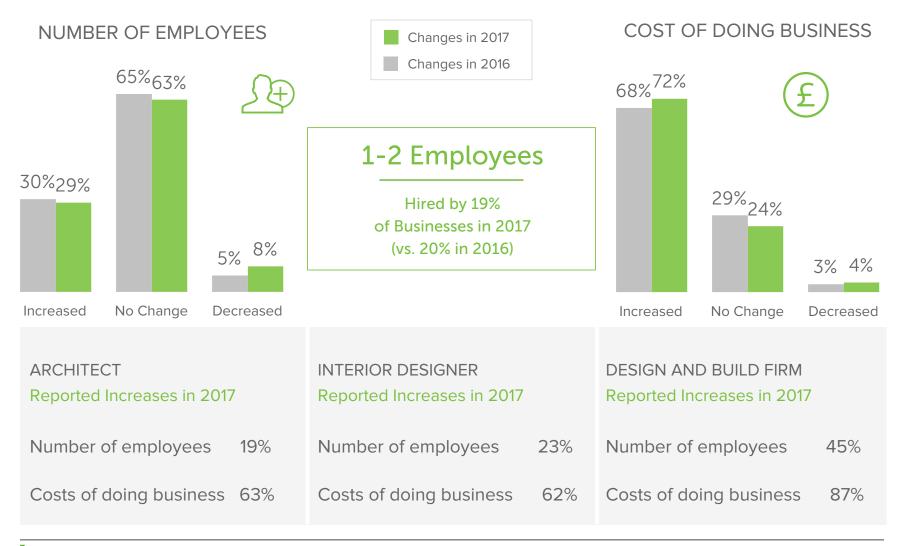

# Staffing & Business Costs in 2017

Charts below show the percentage of surveyed businesses on Houzz UK reporting performance in 2017 (vs. 2016).

#### INCREASE IN REVENUES IS NOT WITHOUT CHALLENGES

Over a quarter of businesses reported they had difficulty in finding prospective customers in 2017 (30 percent), along with a surge in the cost of doing business and concerns over a weak national economy (27 percent each). While managing customer concern over cost continues to be a challenge (37 percent), the report shows a two percent point increase from the previous year (35 percent). Additional costs of doing business were felt most significantly by design and build firms (43 percent), whereas architects were most concerned about a weak national economy (37 percent).