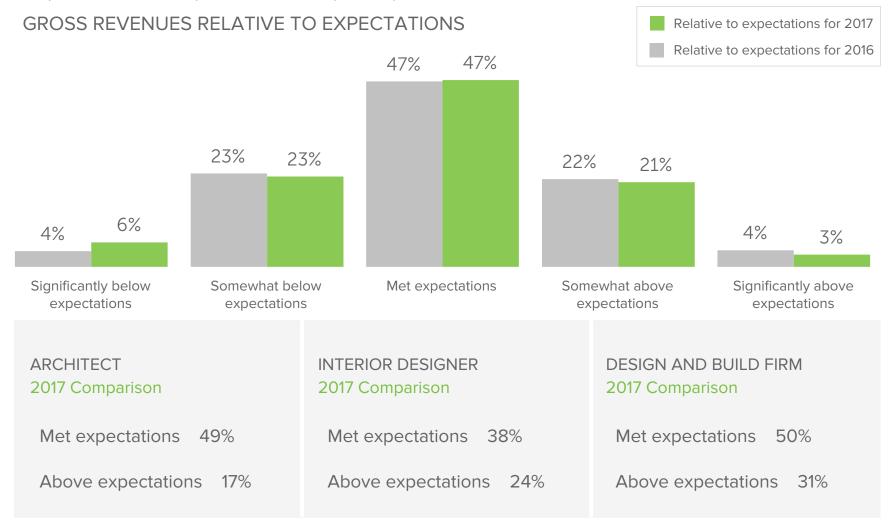

# 2017 Comparison to The Initial Expectations

Charts below show the percentage of surveyed businesses on Houzz UK reporting how 2017 business performance compared to the initial expectations for 2017 (vs. 2016).