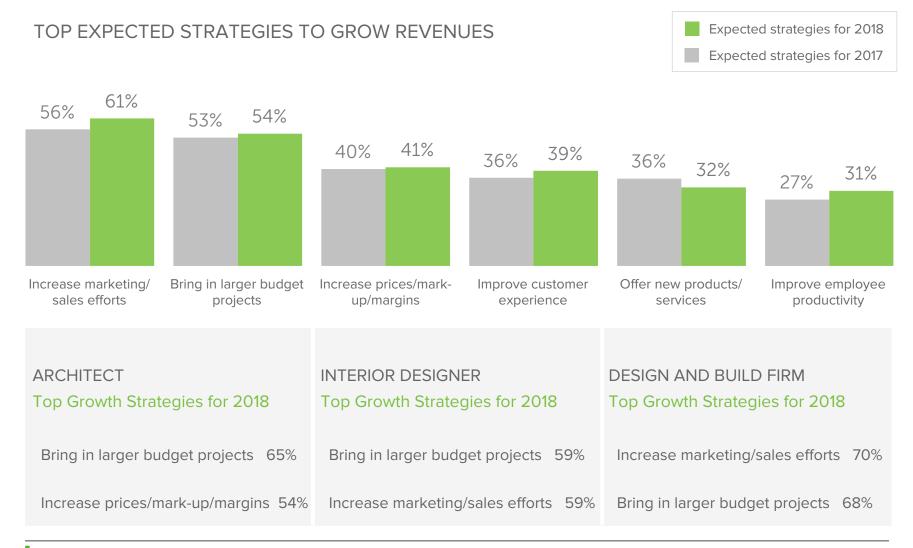

# Top Growth Strategies in 2018

Charts below show the percentage of surveyed businesses on Houzz UK expecting revenue growth in 2018 (vs. 2017).

4

#### CONTINUED GROSS REVENUE GROWTH EXPECTED IN 2018

The majority of businesses are optimistic about continued gross revenue growth (75 percent). Design and build firms and interior designers are most bullish in their expectations for increased gross revenue in 2018 (91 percent and 83 percent, respectively), followed by architects (63 percent). To support that growth, firms plan to invest in more marketing (61 percent) and bring in larger budget projects (54 percent).