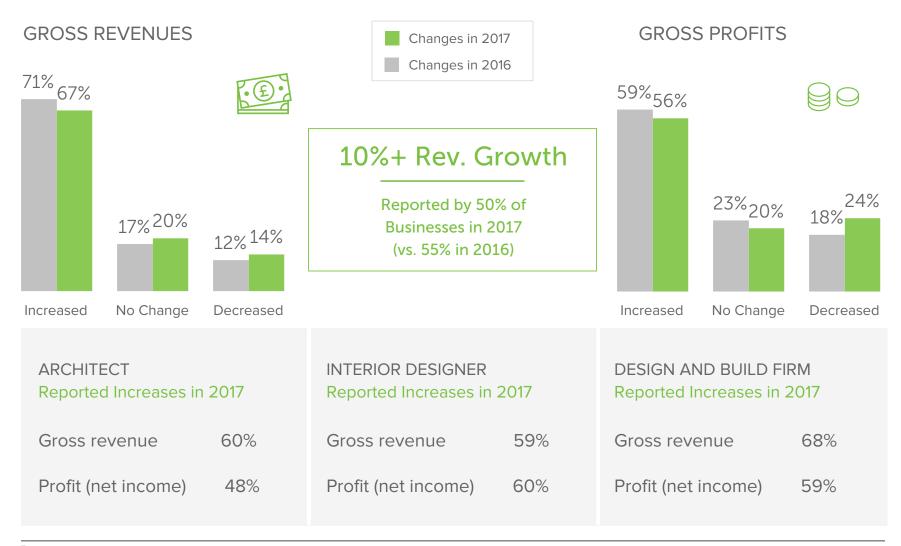

#### Revenues & Profits in 2017

Charts below show the percentage of surveyed businesses on Houzz UK reporting performance in 2017 (vs. 2016).

#### REPORTED INCREASE IN GROSS REVENUE FOR 2017

More than two-thirds of businesses reported an increase in gross revenue in 2017 relative to 2016 (67 percent), with half of those reporting that revenues increased by more than 10 percent (50 percent). Design and build firms were most likely to have seen revenue gains relative to 2016 (68 percent), followed by architects and interior designers (60 and 59 percent, respectively).